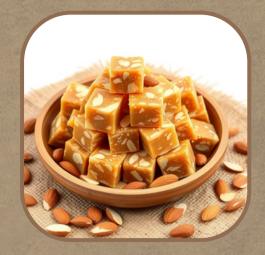

## NATURAL JAGGERY

**Natural Jaggery** is unrefined natural sweetner that is produced without adding any chemicals. The mineral content of jaggery includes Calcium, Phosphorus, Magnesium, Potassium, Iron and traces of Zinc and Copper.

#### Packaging:

- 20 ft container capacity: 19-20 MT
- Jaggery Varieties: Available in different shapes (like Cubes, Pyramids, Cylinders), Jaggery with resins (Almonds etc), Jaggery Lollipops and Toffees
- Available in Metal Containers & Cardboard packs, whichever is suitable for Customer. These will further be packed in Wooden Crates.