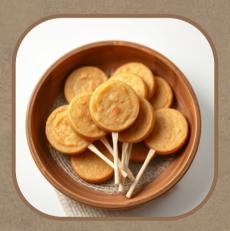

## **LOLLIPOPS AND TOFFEES**

### **Packing Size**

Master Pack

10 NOs. (each pack) 100 Packs

50 Nos. (each pack)

20 Packs

100 NOs. (each pack) 10 Packs