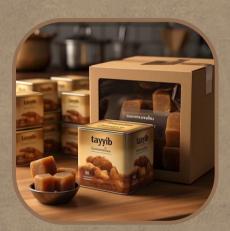

## NATURAL JAGGERY

**Natural Jaggery** is unrefined natural sweetner that is produced without adding any chemicals. The mineral content of jaggery includes Calcium, Phosphorus, Magnesium, Potassium, Iron and traces of Zinc and Copper.

#### Packing Size :-

SLAB Master Pack
1 KG Slab 1kg x 10 Pcs
5 kg slab 5kg x 4 Pcs

Classic Jaggery Cubes Master Pack
1 kg
1 kg x 20 Pcs
5 kg
5 kg x 6 Pcs
10 kg x 4 Pcs