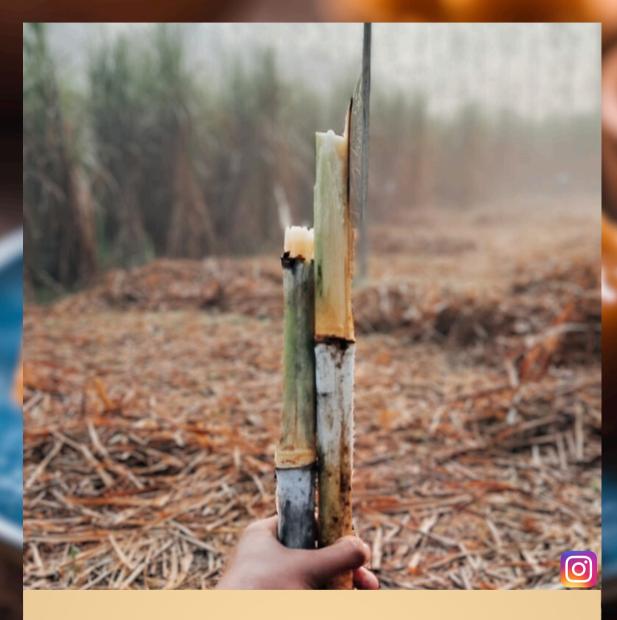

### Who We Are

Pureva Agri Exports is a leading exporter of high-quality jaggery, crafted using traditional methods while maintaining the highest hygiene and safety standards. We specialize in offering jaggery in various shapes—Heart, Pyramid, Cube, and Candy—catering to diverse consumer preferences.

## NATURAL JAGGERY

**Natural Jaggery** is unrefined natural sweetner that is produced without adding any chemicals. The mineral content of jaggery includes Calcium, Phosphorus, Magnesium, Potassium, Iron and traces of Zinc and Copper.