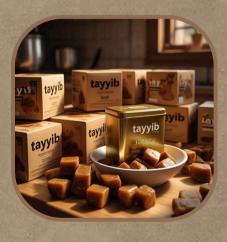

## NATURAL JAGGERY

**Natural Jaggery** is unrefined natural sweetner that is produced without adding any chemicals. The mineral content of jaggery includes Calcium, Phosphorus, Magnesium, Potassium, Iron and traces of Zinc and Copper.

#### Packing Size :-

SLAB Master Pack
1 KG Slab 1kg x 10 Pcs
5 kg slab 5kg x 4 Pcs

Classic Jaggery Cubes Master Pack
1 kg
1 kg x 20 Pcs
5 kg
5 kg x 6 Pcs
10 kg x 4 Pcs