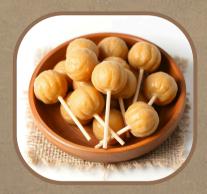

## **LOLLIPOPS AND TOFFEES**

### **Packing Size**

Master Pack

10 NOs. (each pack) 100 Packs

50 Nos. (each pack)

20 Packs

100 NOs. (each pack) 10 Packs

#### Packaging:

- 20 ft container capacity: 19-20 MT
- Jaggery Varieties: Available in different shapes (like Cubes, Pyramids, Cylinders), Jaggery with resins (Almonds etc), Jaggery Lollipops and Toffees
- Available in Metal Containers & Cardboard packs, whichever is suitable for Customer. These will further be packed in Wooden Crates.