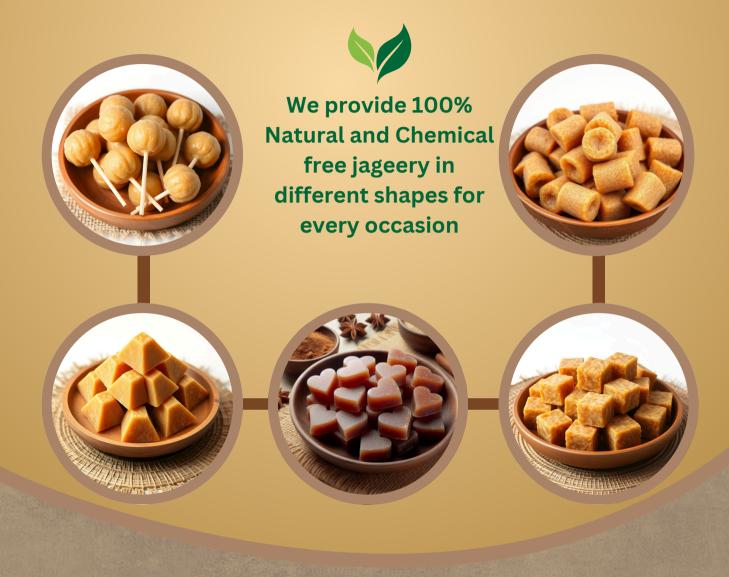

### Who We Are

Pureva Agri Exports is a leading exporter of high-quality jaggery, crafted using traditional methods while maintaining the highest hygiene and safety standards. We specialize in offering jaggery in various shapes—Heart, Pyramid, Cube, and Candy—catering to diverse consumer preferences.

## Our Commitment

- 100% Natural & Chemical-Free No artificial additives, only pure sweetness.
- Premium Quality Carefully sourced and processed for the best taste and texture.
- Customized Packaging Available in 5kg & 10kg boxes,
   tailored for bulk orders.
- Global Reach Supplying to international markets with efficient export logistics.

## NATURAL JAGGERY

**Natural Jaggery** is unrefined natural sweetner that is produced without adding any chemicals. The mineral content of jaggery includes Calcium, Phosphorus, Magnesium, Potassium, Iron and traces of Zinc and Copper.