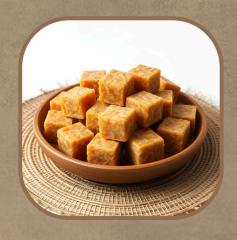

#### Packing Size :-

SLAB Master Pack
1 KG Slab 1kg x 10 Pcs
5 kg slab 5kg x 4 Pcs

Classic Jaggery Cubes Master Pack
1 kg
1 kg x 20 Pcs
5 kg
5 kg x 6 Pcs
10 kg x 4 Pcs

#### Packaging:

- 20 ft container capacity: 19-20 MT
- Jaggery Varieties: Available in different shapes (like Cubes, Pyramids, Cylinders), Jaggery with resins (Almonds etc), Jaggery Lollipops and Toffees
- Available in Metal Containers & Cardboard packs, whichever is suitable for Customer. These will further be packed in Wooden Crates.