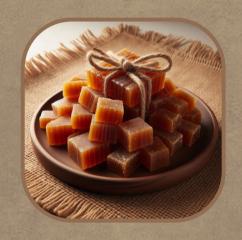

#### Packing Size :-

SLAB Master Pack
1 KG Slab 1kg x 10 Pcs
5 kg slab 5kg x 4 Pcs

Classic Jaggery Cubes Master Pack
1 kg
1 kg x 20 Pcs
5 kg
5 kg x 6 Pcs
10 kg x 4 Pcs

#### Packaging:

- 20 ft container capacity: 19-20 MT
- Jaggery Varieties: Available in different shapes (like Cubes, Pyramids, Cylinders), Jaggery with resins (Almonds etc), Jaggery Lollipops and Toffees
- Available in Metal Containers & Cardboard packs, whichever is suitable for Customer. These will further be packed in Wooden Crates.